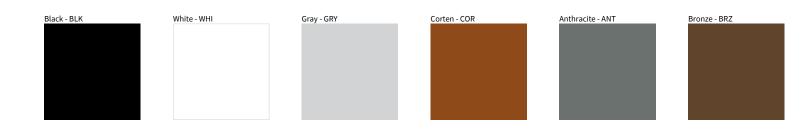

## MINI CORNICHE RECESSED

| PROJECT  |  |  |  |
|----------|--|--|--|
| TYPE     |  |  |  |
| NOTES    |  |  |  |
| QUANTITY |  |  |  |
| DATE     |  |  |  |

Digital: Not all screens are calibrated the same, and therefore, colors will appear differently between screens.